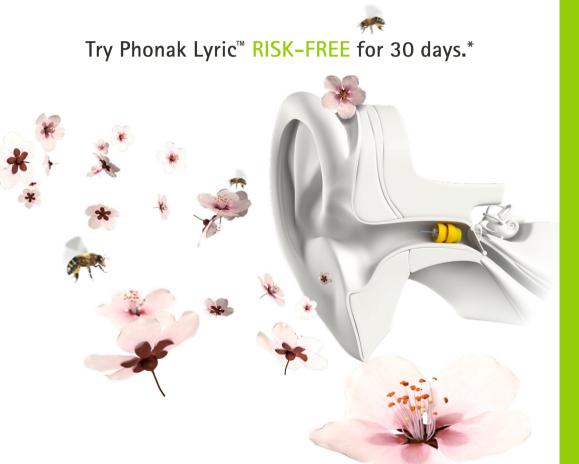

## 100% invisible

Because Lyric is placed in the ear canal near the eardrum, it is the world's only 100% invisible hearing aid.

## Clear, natural sound

Lyric utilizes the natural anatomy of the ear to amplify and give you a full, natural listening experience.

\* Professional fees may apply. Annual subscription begins the first day of trial. Consumers in CA, NY, NM & VT will receive a 45-day trial. Individual patient needs may vary. Lyric is not appropriate for all patients. See a Lyric provider to determine if Lyric is right for you.