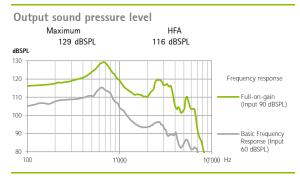

### SlimTube HE 2 cm<sup>3</sup> coupler data

ANSI / ASA S3.22-2014 IEC 60118-0 : 2015