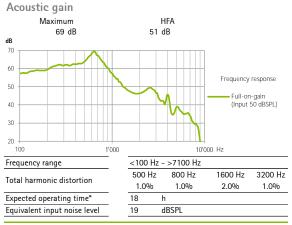

### SlimTube HE 2 cm<sup>3</sup> coupler data

ANSI / ASA S3.22-2014 IEC 60118-0 : 2015