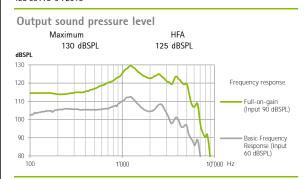

#### HE11 680 2 cm<sup>3</sup> coupler data

ANSI / ASA S3.22-2014 IEC 60118-0 : 2015

<sup>\*</sup> Expected operating time of the rechargeable battery depends on active features, the use of wireless accessories, hearing loss, battery age and sound environment.