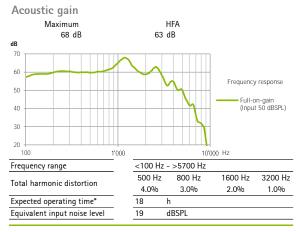

#### HE11 680 2 cm<sup>3</sup> coupler data

ANSI / ASA S3.22-2014 IEC 60118-0 : 2015

<sup>\*</sup> Expected operating time of the rechargeable battery depends on active features, the use of wireless accessories, hearing loss, battery age and sound environment.