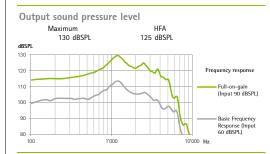

#### HE11 680 2 cm<sup>3</sup> coupler data

ANSI / ASA S3.22-2014 IEC 60118-0 : 2015

#### General test information

- Specific measurement settings are used. RTS adjustment with volume control
- The device is operating in linear mode
- Low-level expansion is active
- All data obtained are measured with Phonak Target measurement settings