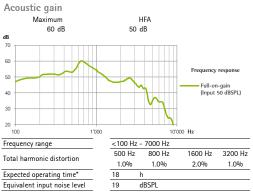

### SlimTube HE 2 cm<sup>3</sup> coupler data

ANSI / ASA S3.22-2014 IEC 60118-0 : 2015

#### General test information

- Specific measurement settings are used. RTS adjustment with volume control
- The device is operating in linear mode
- Low-level expansion is active
- All data obtained are measured with Phonak Target measurement settings