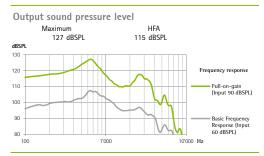

### SlimTube HE 2 cm<sup>3</sup> coupler data

ANSI / ASA S3.22-2014 IEC 60118-0 : 2015

#### General test information

- Specific measurement settings are used. RTS adjustment with volume control
- The device is operating in linear mode
- Low-level expansion is active
- All data obtained are measured with Phonak Target measurement settings