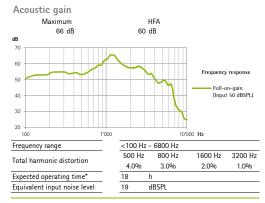

#### HE11 680 2 cm<sup>3</sup> coupler data

ANSI / ASA S3.22-2014 IEC 60118-0 : 2015

#### General test information

- Specific measurement settings are used. RTS adjustment with volume control
- The device is operating in linear mode
- Low-level expansion is active
- All data obtained are measured with Phonak Target measurement settings